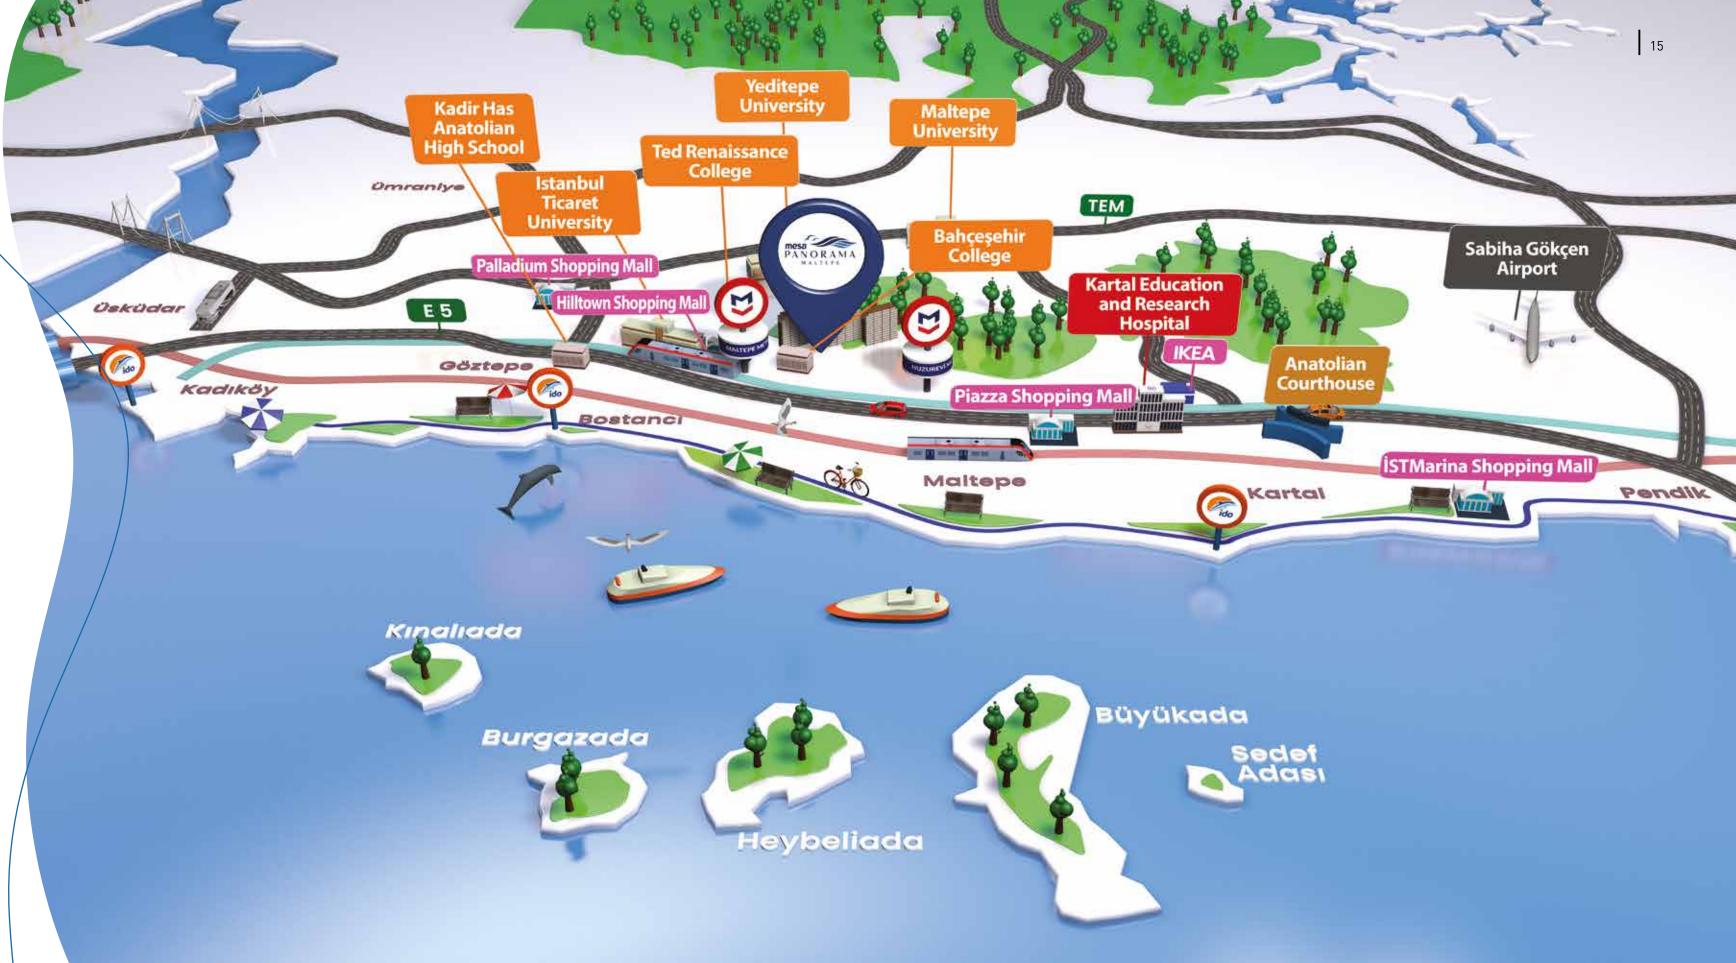

- 2 minutes to Bahçeşehir College
- 4 minutes to Maltepe Metro Station
- 4 minutes to Huzurevi Metro Station
- 5 minutes to Maltepe Park AVM
- 5 minutes to Hilltown AVM
- 7 minutes to Maltepe State Hospital
- 7 minutes to Marmara University
- 7 minutes to Maltepe Activity Area
- 8 minutes to Anatolian Courthouse
- 9 minutes to Maltepe University
- 10 minutes to Bostancı İDO
- 12 minutes to Kartal İDO
- 12 minutes to Kartal Education and Research Hospital
- 14 minutes to Yeditepe University
- 20 minutes to Sabiha Gökçen Airport

On one side is the Sea of Marmara, on one side lies Kadıköy and on the other side you have Ataşehir.

Anew