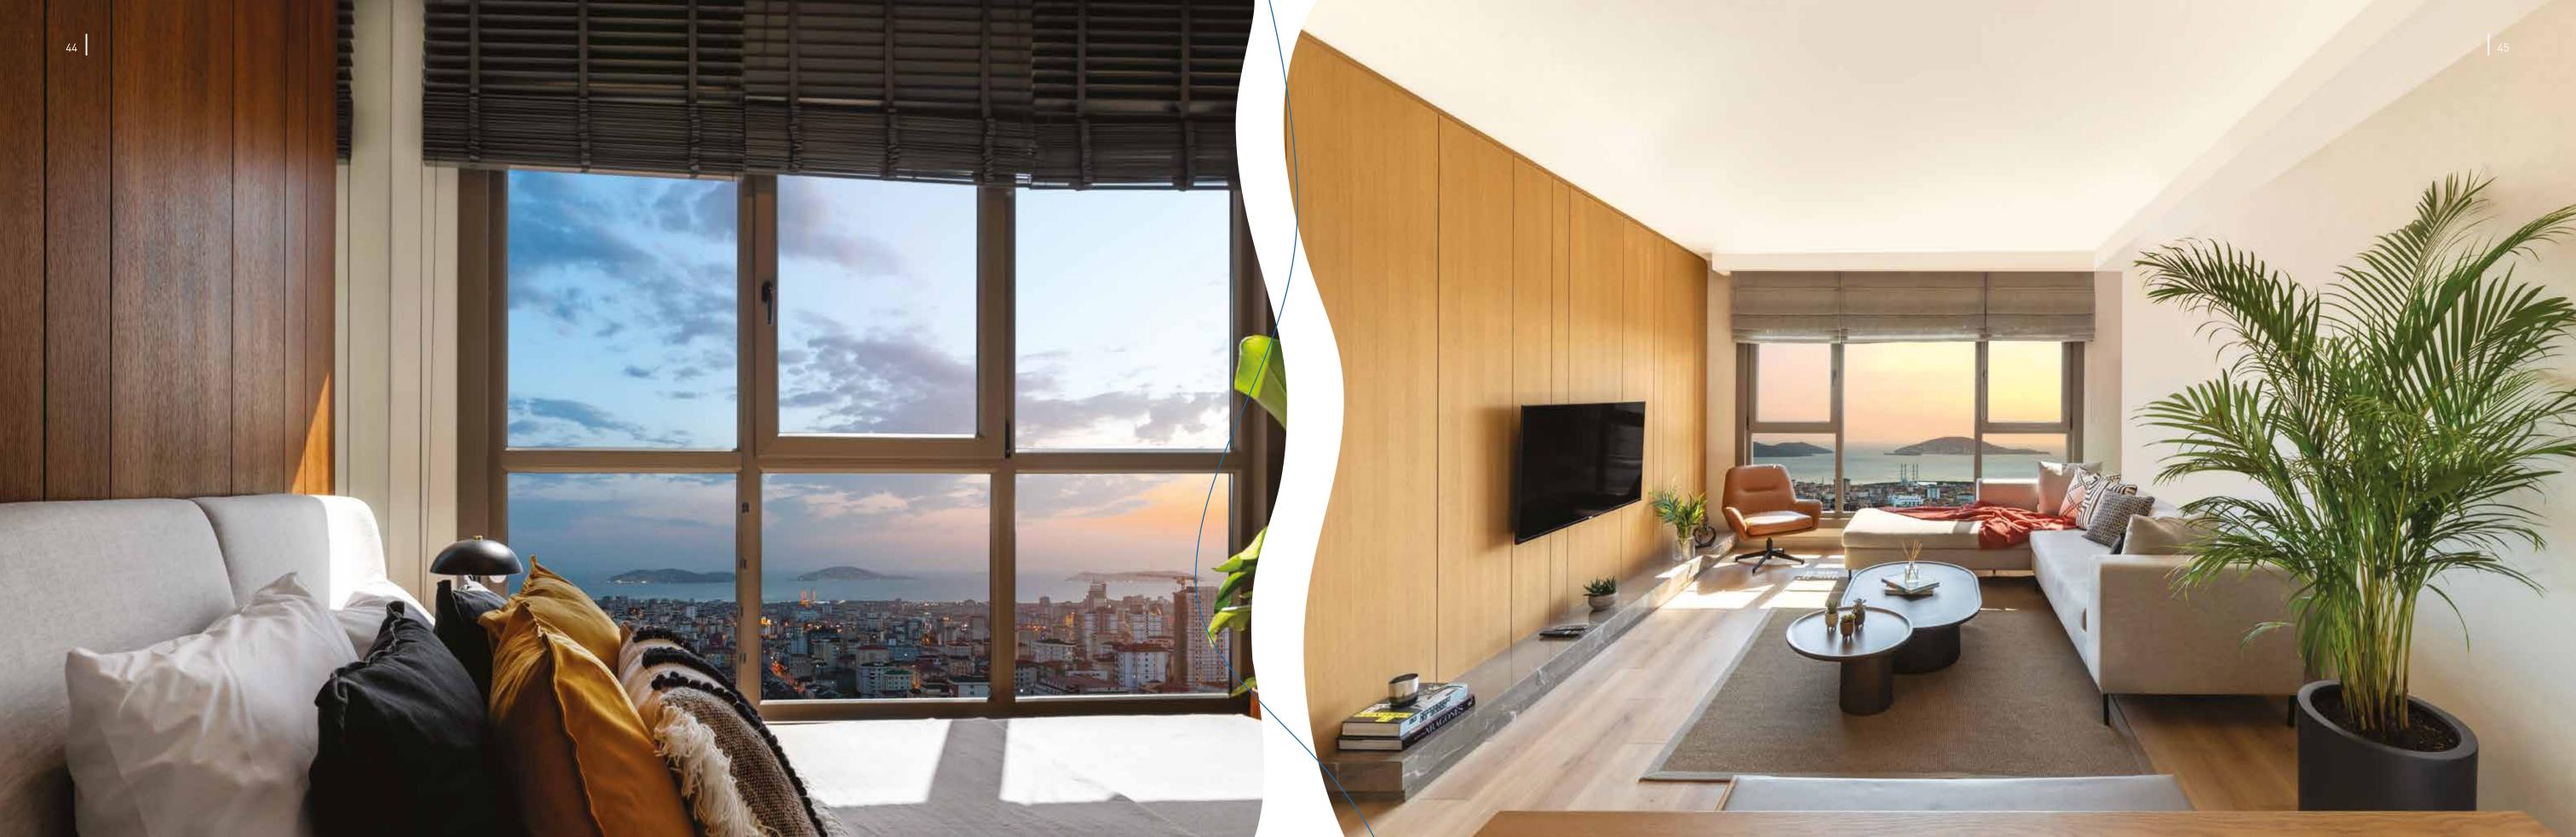

Mesa Panorama comprises three blocks, designed with elegant lines inspired by the sky.

Thanks to the extra height afforded by the difference in the layout of the buildings and the specially designed panoramic windows, resident enjoy a spectacular view of the islands stretching into the horizon starting from the fifth floor.

Start each new day with a refreshing breath of fresh air wafting through your flat. Don't you think being healthy means feeling good first?

Panoramic windows, large balconies and terraces, an atmosphere full of sea air and oxygen and so much more are at your service to give you extra happiness.