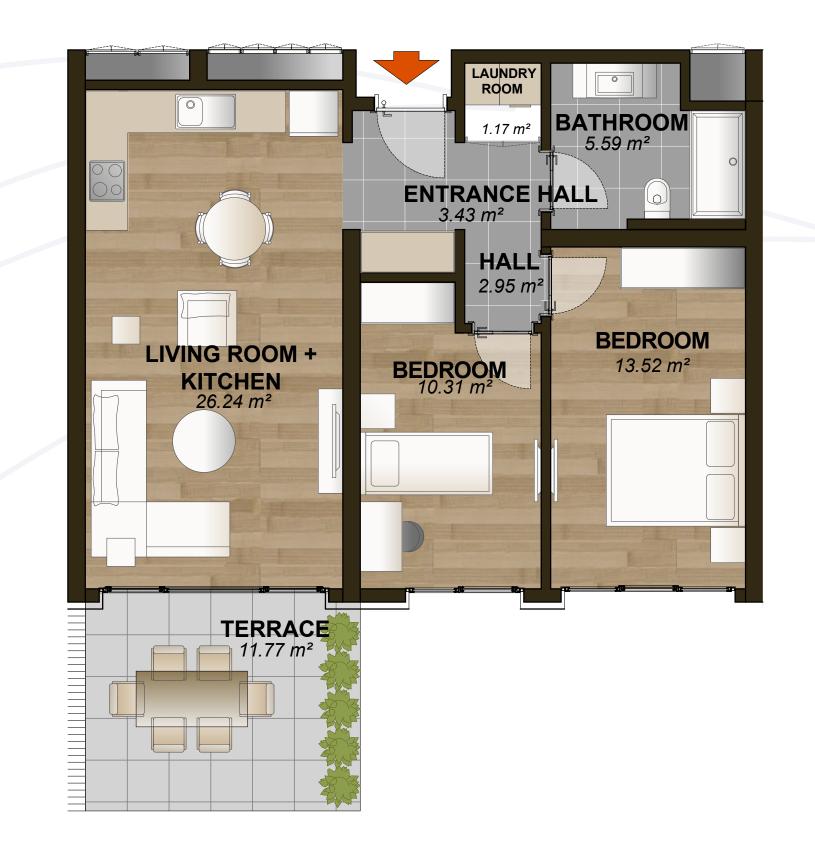

#### Block C-D 2+1 A-Z

**NET AREA OF APARTMENT** 

**GROSS AREA** 

**OVERALL GROSS AREA** 98.84 m<sup>2</sup>

63.20 m<sup>2</sup> + 11.77 m<sup>2</sup> (terrace) 73.02 m<sup>2</sup>