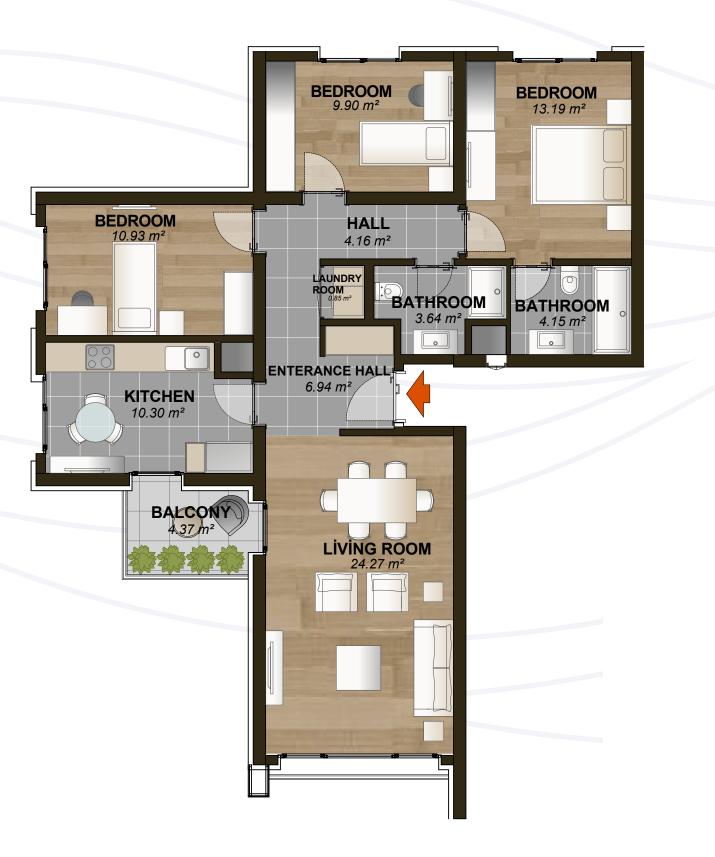

#### Block C-D 3+1 A-Z

**NET AREA OF APARTMENT** 

88.29 m<sup>2</sup> + 12.64 m<sup>2</sup> (terrace)

**GROSS AREA** 105.72 m<sup>2</sup> **OVERALL GROSS AREA** 

C/D-TYPE

C-GROUND FLOOR

D-GROUND FLOOR

143.10 m<sup>2</sup>