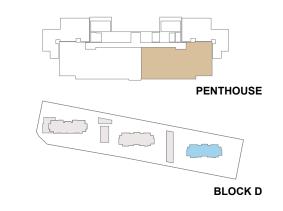

Location Plan

Floor Plans

### Block D 4+1 A

NET AREA OF APARTMENT 133.59 m<sup>2</sup> + 8.89 m<sup>2</sup> (balcony)

GROSS AREA 160.16 m<sup>2</sup>

OVERALL GROSS AREA 221.46 m<sup>2</sup>

that fills one with peace at every glance...