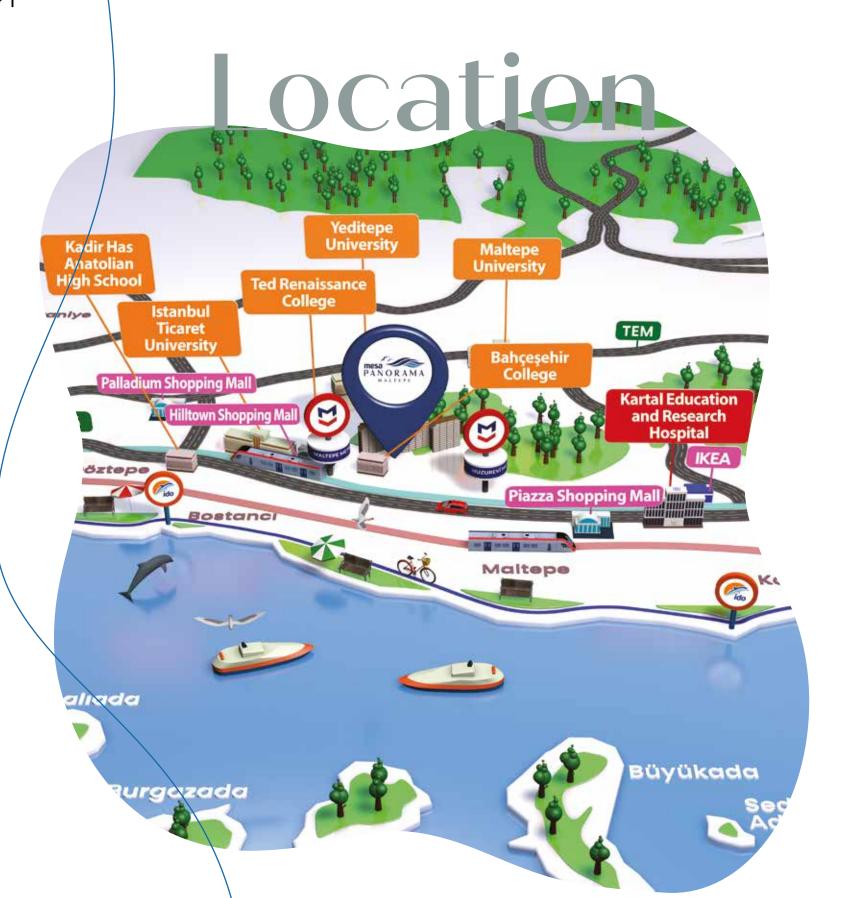

- 2 minutes to Bahçeşehir College
- 4 minutes to Maltepe Metro Station
- 4 minutes to Huzurevi Metro Station
- 5 minutes to Maltepe Park AVM
- 5 minutes to Hilltown AVM
- 7 minutes to Maltepe State Hospital
- 7 minutes to Marmara University
- 7 minutes to Maltepe Activity Area
- 8 minutes to Anatolian Courthouse
- 9 minutes to Maltepe University
- 10 minutes to Bostancı İDO
- 12 minutes to Kartal İDO
- 12 minutes to Kartal Education and Research Hospital
- 14 minutes to Yeditepe University
- 20 minutes to Sabiha Gökçen Airport

On one side is the Sea of Marmara, on one side lies Kadıköy and on the other side you have Ataşehir.

Anew