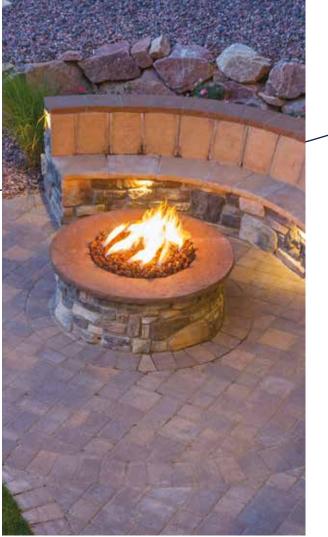

Aromatic

Hobby Garden

Scenery Coffee Shop

Hiking Path

Silent Courtyard

The floral tunnel, adorned with wonderful plants from purple grapes to jasmine, invigorates the landscape of Mesa Panorama Maltepe. The view of the islands makes this unique landscape a feast for the eyes