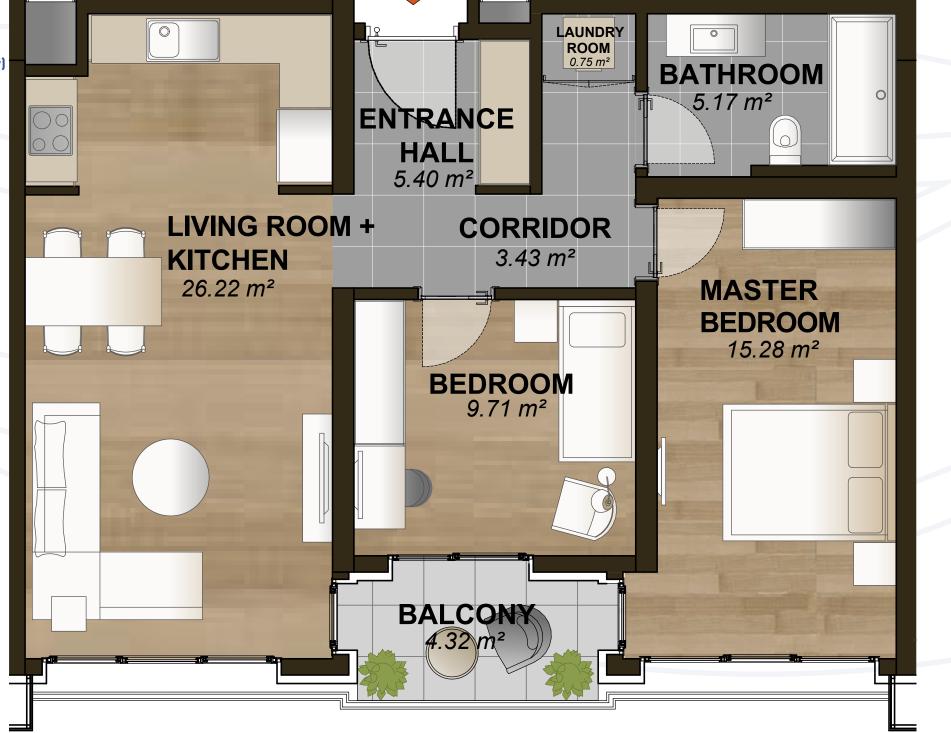

#### Block C-D 2+1 C

65.97 m<sup>2</sup> + 4.32 m<sup>2</sup> (balcony) **NET AREA OF APARTMENT** 

**GROSS AREA OVERALL GROSS AREA**  81.50 m<sup>2</sup>

109.90 m<sup>2</sup>