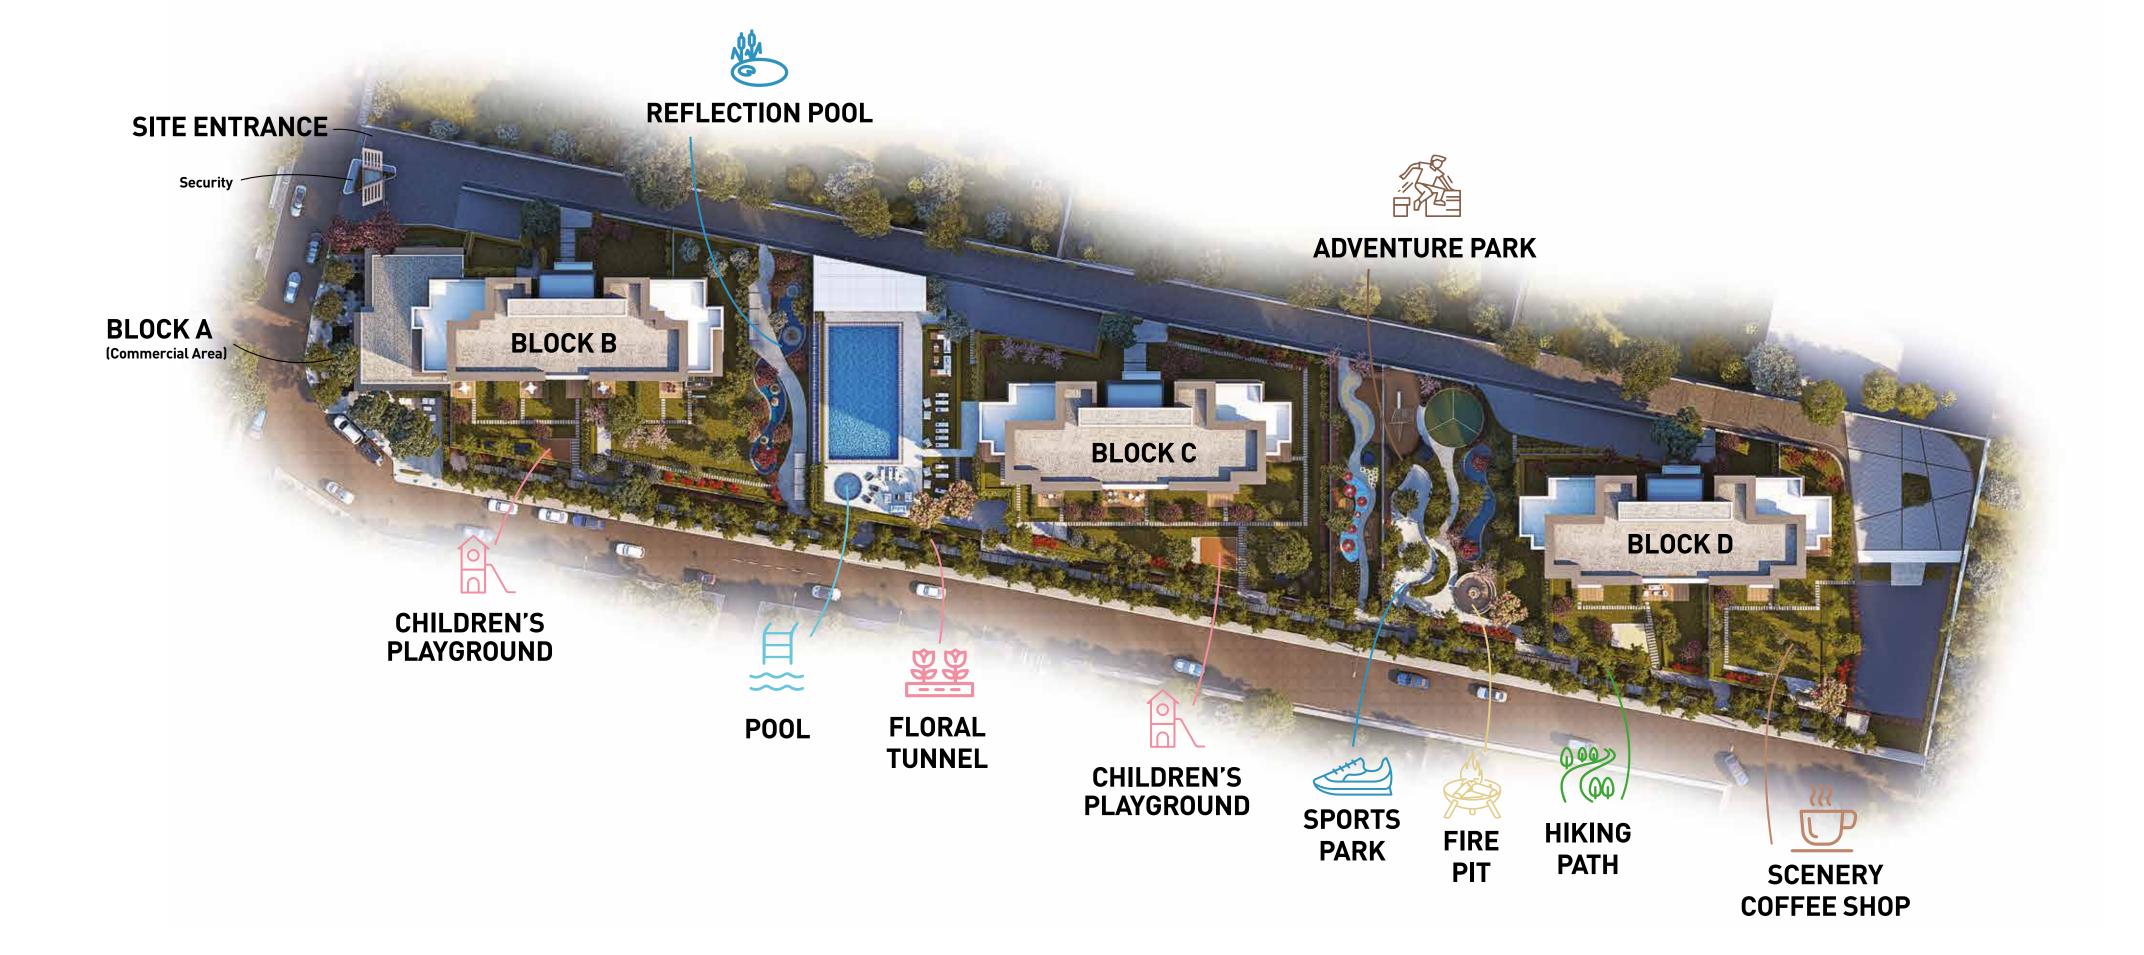

# life concept

with every detail carefully thought out.

3 BLOCKS

317 FLATS

**FLAT TYPES** 1+1, 2+1, 3+1, 4+1

FLAT SIZES 70.53 m<sup>2</sup> -221.46 m<sup>2</sup>

NUMBER OF CAR **PARKS** 

NUMBER OF FLOORS LAND SIZE

Block B: Ground+17 floors 12,311.69 m<sup>2</sup>

Block C: Ground+19 floors Block D: Ground+18 floors

10,000 m<sup>2</sup> **GREEN AREAS** 

The privilege of being a Mesa resident is crowned with a wonderful view of the Islands. Centrally located to give you easy access to all corners of the city. In a landscape immersed in nature, socialize with your surroundings to your heart's content, to make new memories with your loved ones.

Panorama Maltepe offers so many opportunities to blend with

your surroundings and be part of social events, no matter what

your age is.

Among them are indoor and outdoor playgrounds where your children can safely play, an outdoor pool where you can swim and do sports, places where you can meet with your friends, a quiet courtyard for peace of mind, aromatic hobby garden, hiking and sports areas.

Aromatic

Hobby Garden

Scenery Coffee Shop

Hiking Path

Silent Courtyard

The floral tunnel, adorned with wonderful plants from purple grapes to jasmine, invigorates the landscape of Mesa Panorama Maltepe. The view of the islands makes this unique landscape a feast for the eyes

Sports Park

Adventure Park

While you can take up new activities where you can get better at your hobbies and stay in shape, your children can blow off some steam at the adventure park, where they can play games in a safe environment.

Location Plan

Floor Plans