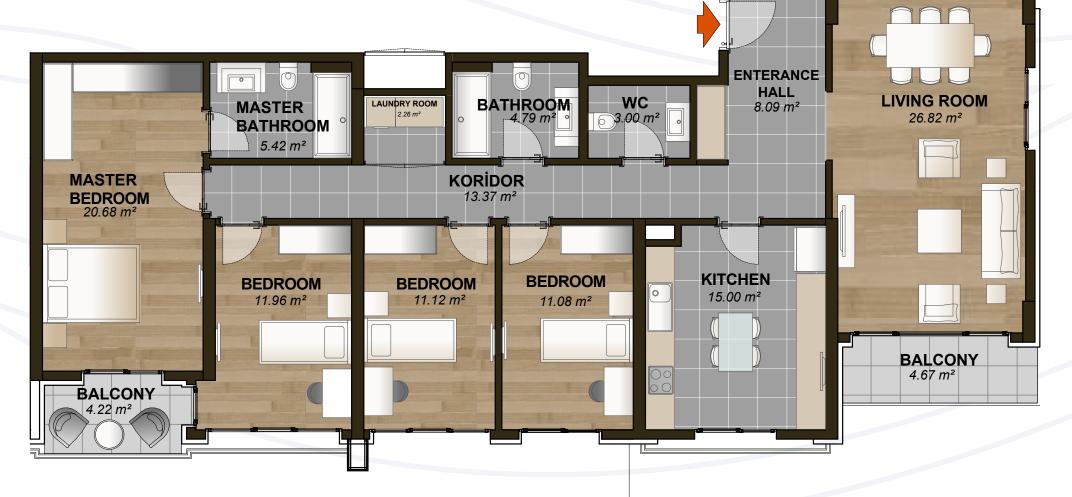

### Block D 4+1 A

NET AREA OF APARTMENT 133.59 m<sup>2</sup> + 8.89 m<sup>2</sup> (balcony)

GROSS AREA 160.16 m<sup>2</sup>

OVERALL GROSS AREA 221.46 m<sup>2</sup>

that fills one with peace at every glance...