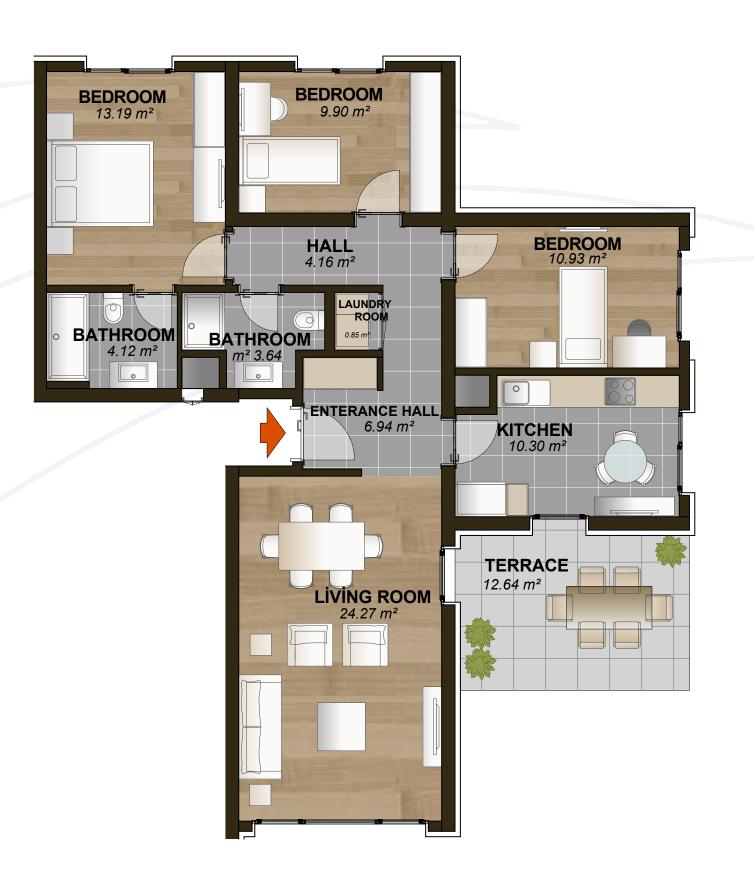

#### Block C-D 3+1 A-Z

**NET AREA OF APARTMENT** 

88.29 m<sup>2</sup> + 12.64 m<sup>2</sup> (terrace)

**GROSS AREA** 105.72 m<sup>2</sup> **OVERALL GROSS AREA** 

C/D-TYPE

C-GROUND FLOOR

D-GROUND FLOOR

143.10 m<sup>2</sup>