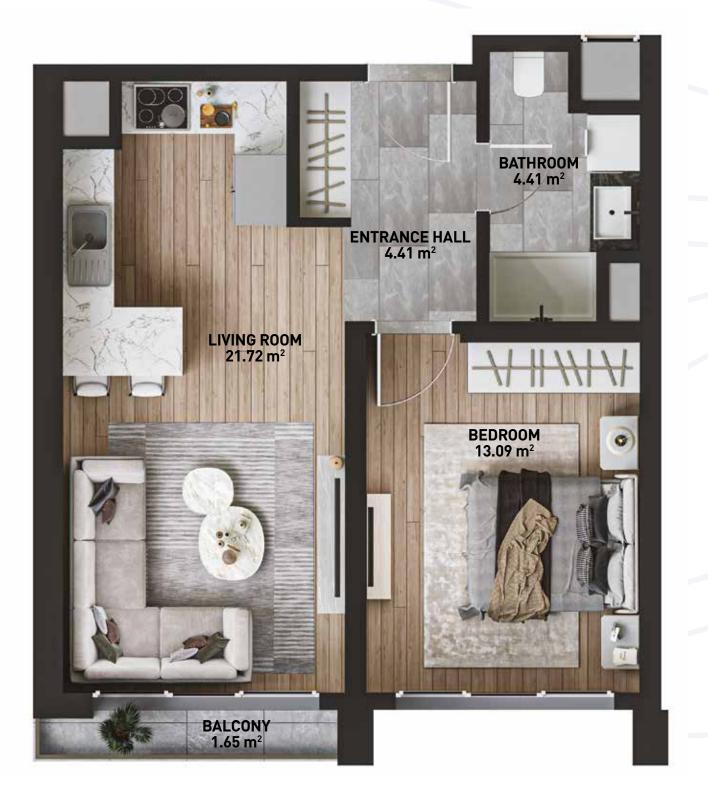

Location Plan

Floor Plans

#### Block B 1+1 A

NET AREA OF APARTMENT 44.27 m<sup>2</sup> + 1.65 m<sup>2</sup> (balcony)

GROSS AREA 53.00 m<sup>2</sup>
OVERALL GROSS AREA 73.11 m<sup>2</sup>