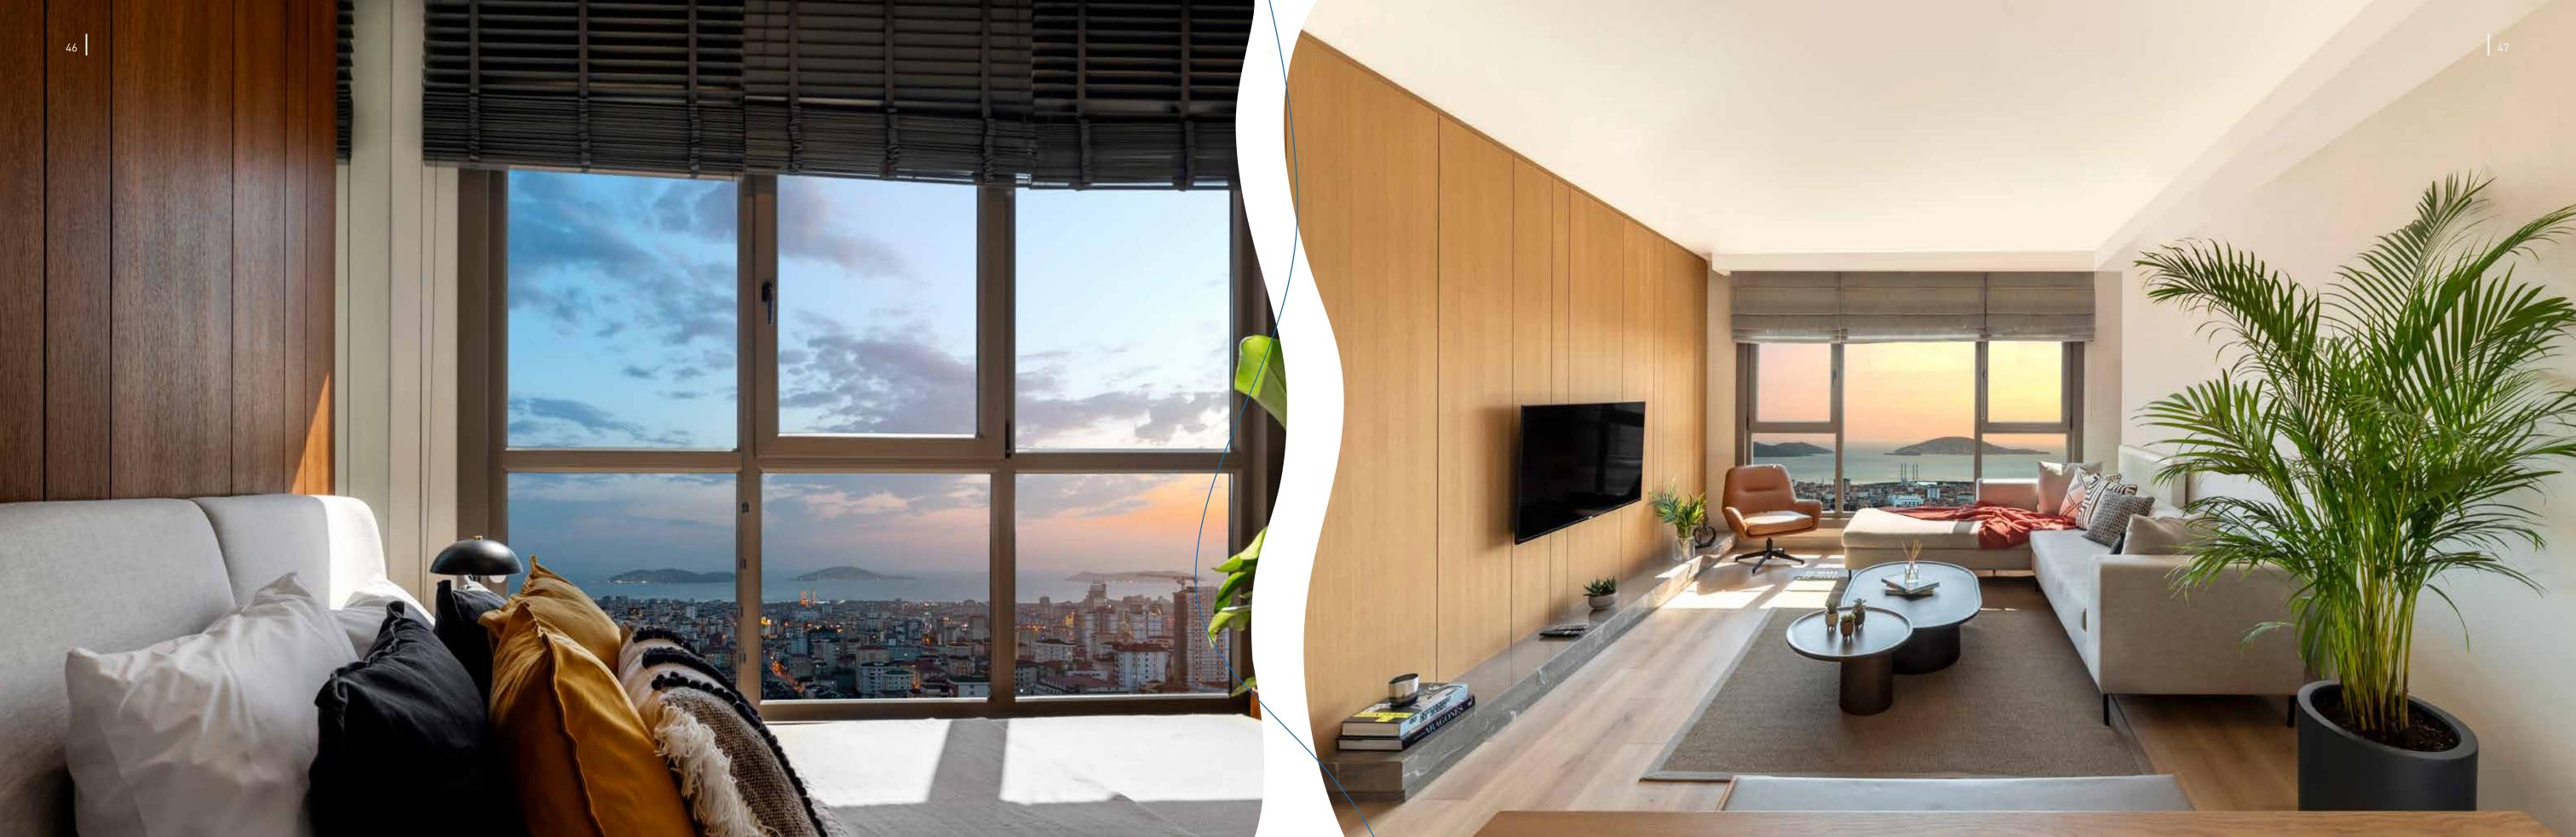

Mesa Panorama comprises three blocks, designed with elegant lines inspired by the sky.

Thanks to the extra height afforded by the difference in the layout of the buildings and the specially designed panoramic windows, resident enjoy a spectacular view of the islands stretching into the horizon starting from the fifth floor.

## Feel liberated

with wide balconies and terraces.

317 flats, from 1+1 to 4+1, with large terraces and balconies offer you spacious living spaces.

Welcome the fresh air from the forest near your on your balcony.