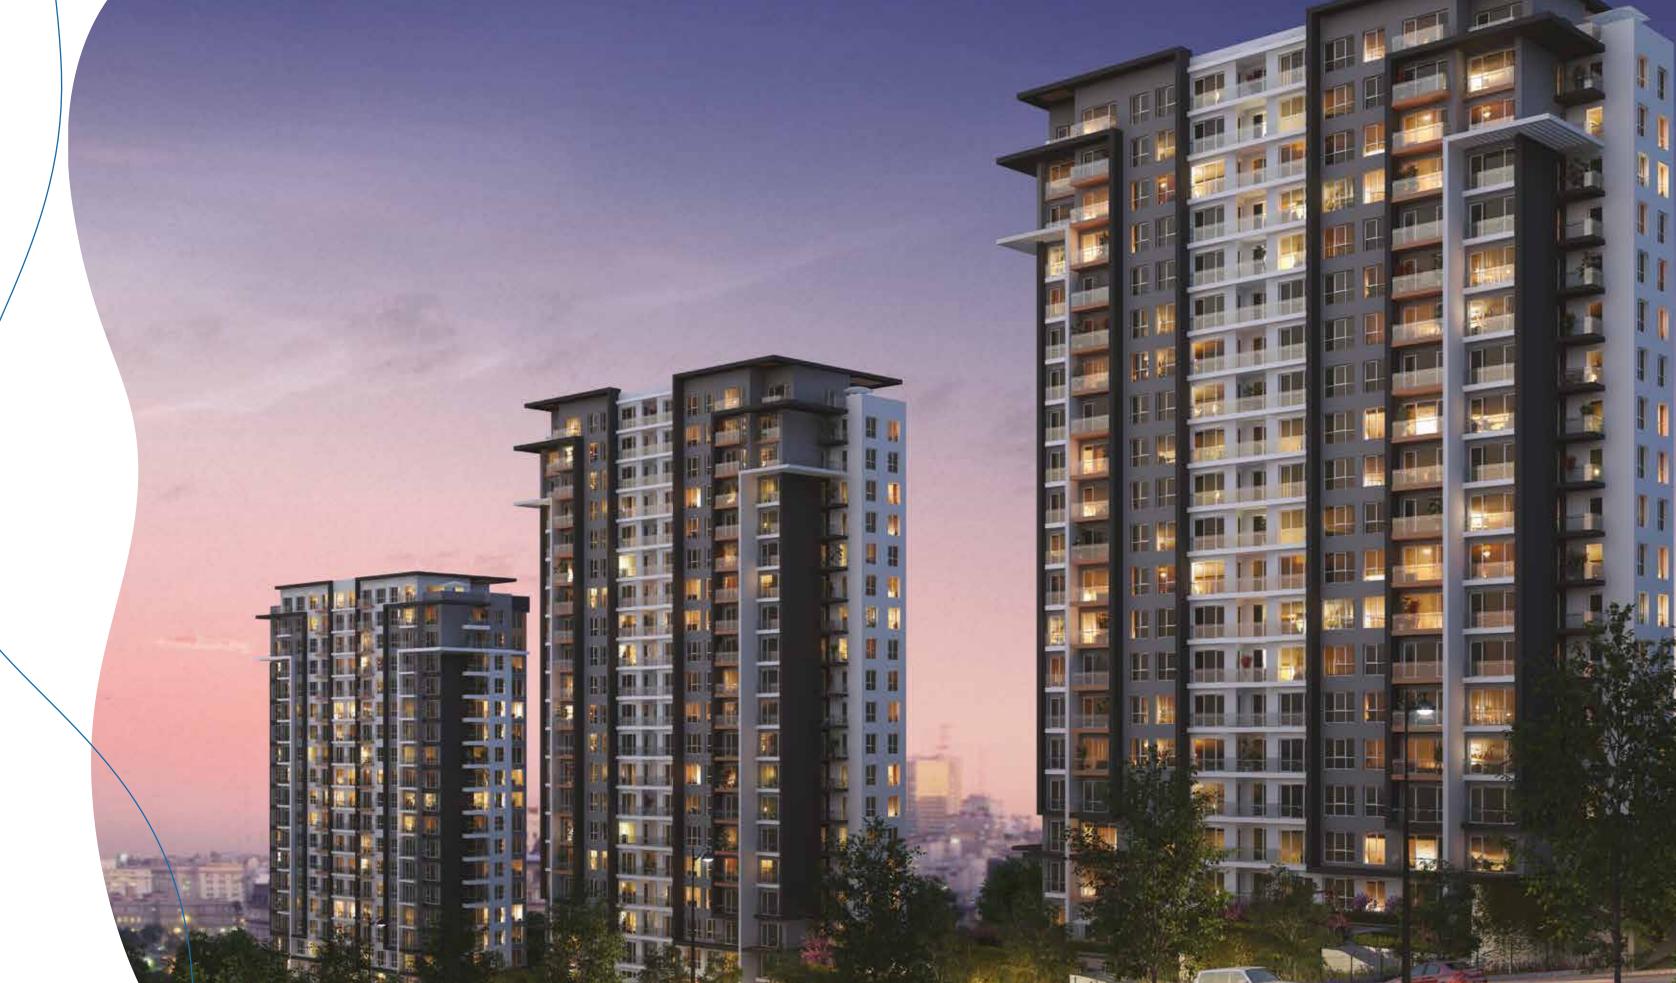

# life concept

with every detail carefully thought out.

3 BLOCKS

317 FLATS

**FLAT TYPES** 1+1, 2+1, 3+1, 4+1

FLAT SIZES 70.53 m<sup>2</sup> -221.46 m<sup>2</sup>

NUMBER OF CAR **PARKS** 

NUMBER OF FLOORS LAND SIZE

Block B: Ground+17 floors 12,311.69 m<sup>2</sup>

Block C: Ground+19 floors Block D: Ground+18 floors

10,000 m<sup>2</sup> **GREEN AREAS** 

The privilege of being a Mesa resident is crowned with a wonderful view of the Islands. Centrally located to give you easy access to all corners of the city. In a landscape immersed in nature, socialize with your surroundings to your heart's content, to make new memories with your loved ones.

Mesa Panorama comprises three blocks, designed with elegant lines inspired by the sky.

Thanks to the extra height afforded by the difference in the layout of the buildings and the specially designed panoramic windows, resident enjoy a spectacular view of the islands stretching into the horizon starting from the fifth floor.