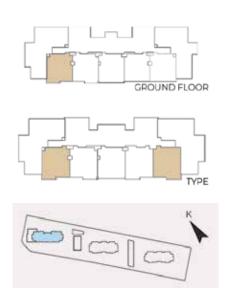

Location Plan

Floor Plans

#### Block B 1+1 A

NET AREA OF APARTMENT 44.27 m<sup>2</sup> + 1.65 m<sup>2</sup> (balcony)

GROSS AREA 53.00 m<sup>2</sup>
OVERALL GROSS AREA 73.11 m<sup>2</sup>