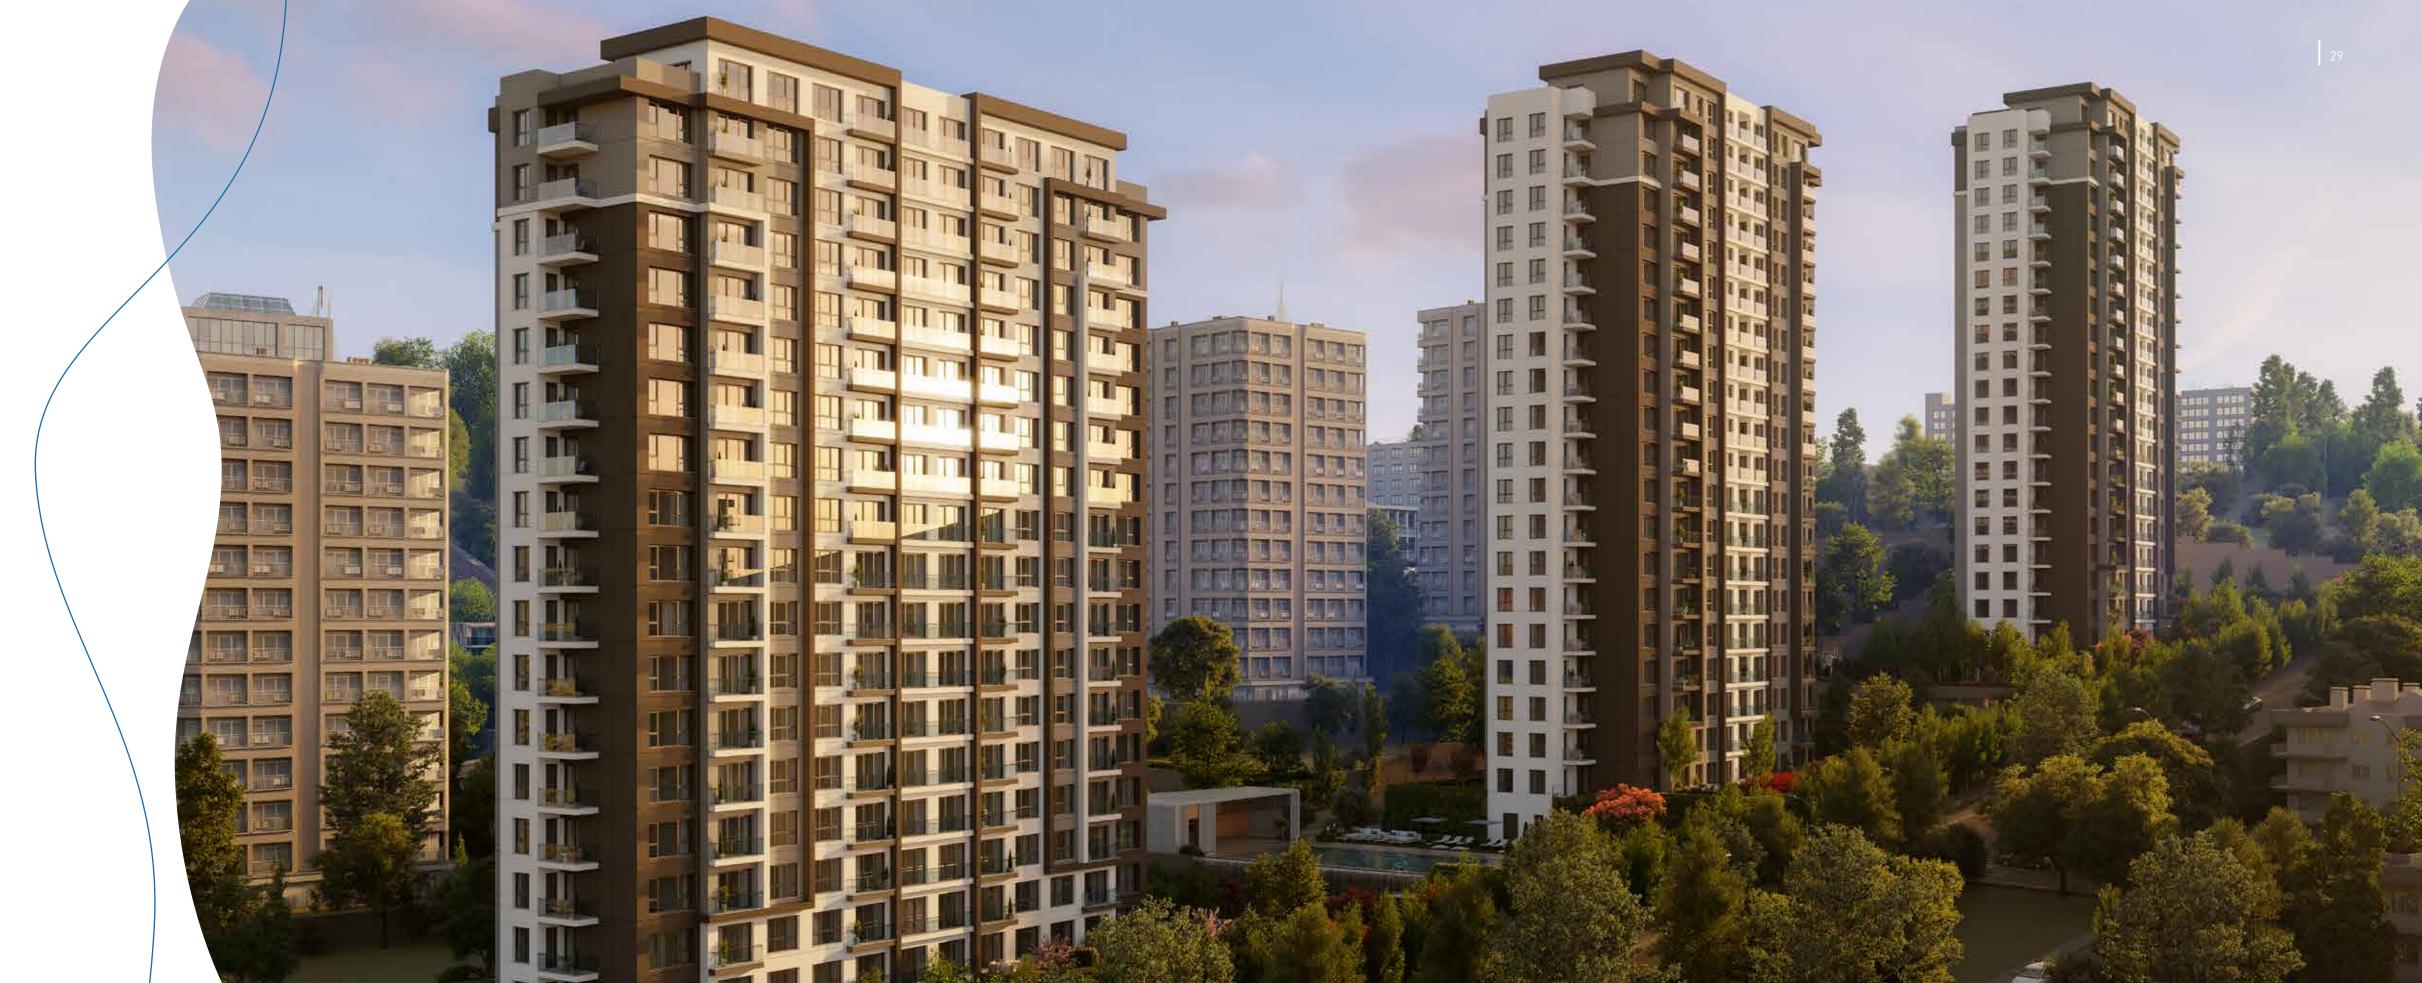

# life concept

with every detail carefully thought out.

3 BLOCKS

317 FLATS

**FLAT TYPES** 1+1, 2+1, 3+1, 4+1

FLAT SIZES 70.53 m<sup>2</sup> -221.46 m<sup>2</sup>

NUMBER OF CAR **PARKS** 

NUMBER OF FLOORS LAND SIZE

Block B: Ground+17 floors 12,311.69 m<sup>2</sup>

Block C: Ground+19 floors Block D: Ground+18 floors

10,000 m<sup>2</sup> **GREEN AREAS** 

The privilege of being a Mesa resident is crowned with a wonderful view of the Islands. Centrally located to give you easy access to all corners of the city. In a landscape immersed in nature, socialize with your surroundings to your heart's content, to make new memories with your loved ones.

Mesa Panorama comprises three blocks, designed with elegant lines inspired by the sky.

Thanks to the extra height afforded by the difference in the layout of the buildings and the specially designed panoramic windows, resident enjoy a spectacular view of the islands stretching into the horizon starting from the fifth floor.