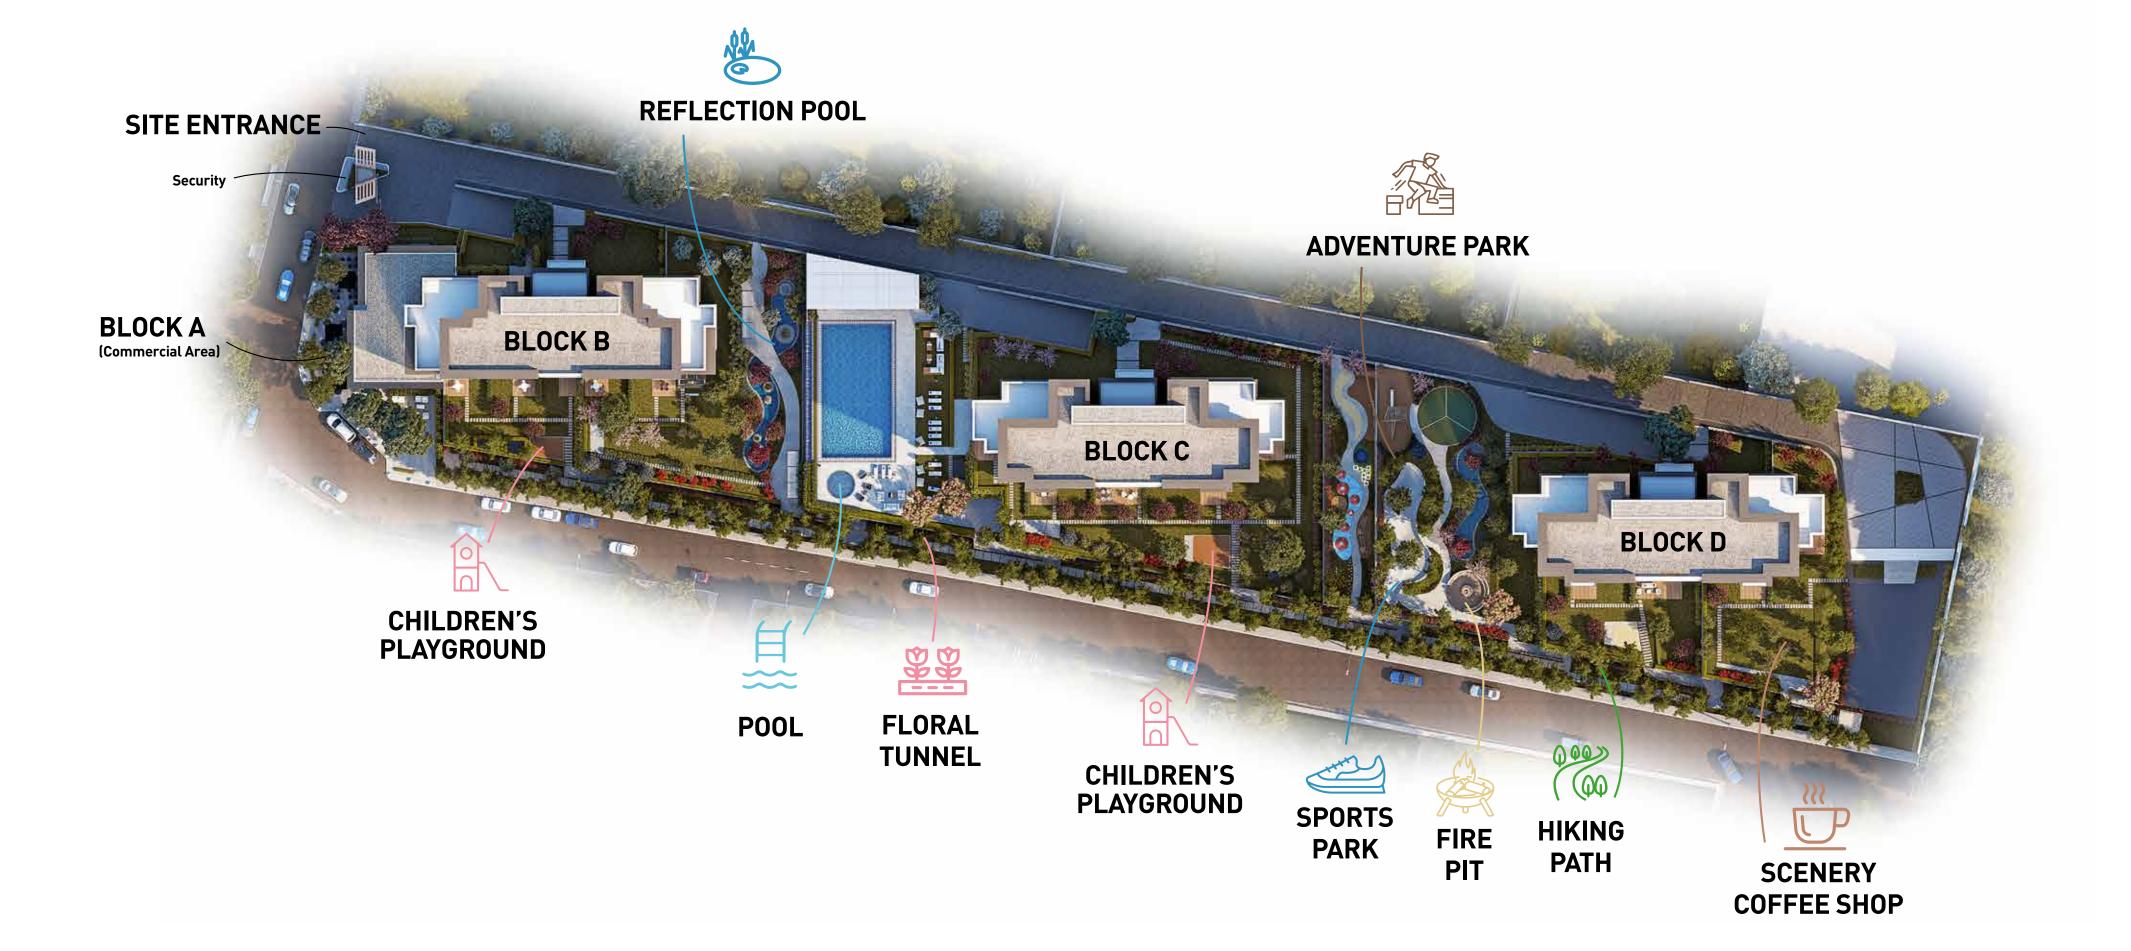

# life concept

with every detail carefully thought out.

3 BLOCKS

317 FLATS

**FLAT TYPES** 1+1, 2+1, 3+1, 4+1

FLAT SIZES 70.53 m<sup>2</sup> -221.46 m<sup>2</sup>

NUMBER OF CAR **PARKS** 

NUMBER OF FLOORS LAND SIZE

Block B: Ground+17 floors 12,311.69 m<sup>2</sup>

Block C: Ground+19 floors Block D: Ground+18 floors

10,000 m<sup>2</sup> **GREEN AREAS** 

The privilege of being a Mesa resident is crowned with a wonderful view of the Islands. Centrally located to give you easy access to all corners of the city. In a landscape immersed in nature, socialize with your surroundings to your heart's content, to make new memories with your loved ones.

Panorama Maltepe offers so many opportunities to blend with

your surroundings and be part of social events, no matter what

your age is.

Among them are indoor and outdoor playgrounds where your children can safely play, an outdoor pool where you can swim and do sports, places where you can meet with your friends, a quiet courtyard for peace of mind, aromatic hobby garden, hiking and sports areas.

Aromatic

Hobby Garden

Scenery Coffee Shop

Hiking Path

Silent Courtyard

The floral tunnel, adorned with wonderful plants from purple grapes to jasmine, invigorates the landscape of Mesa Panorama Maltepe. The view of the islands makes this unique landscape a feast for the eyes

Sports Park

Adventure Park

While you can take up new activities where you can get better at your hobbies and stay in shape, your children can blow off some steam at the adventure park, where they can play games in a safe environment.

Location Plan

Floor Plans