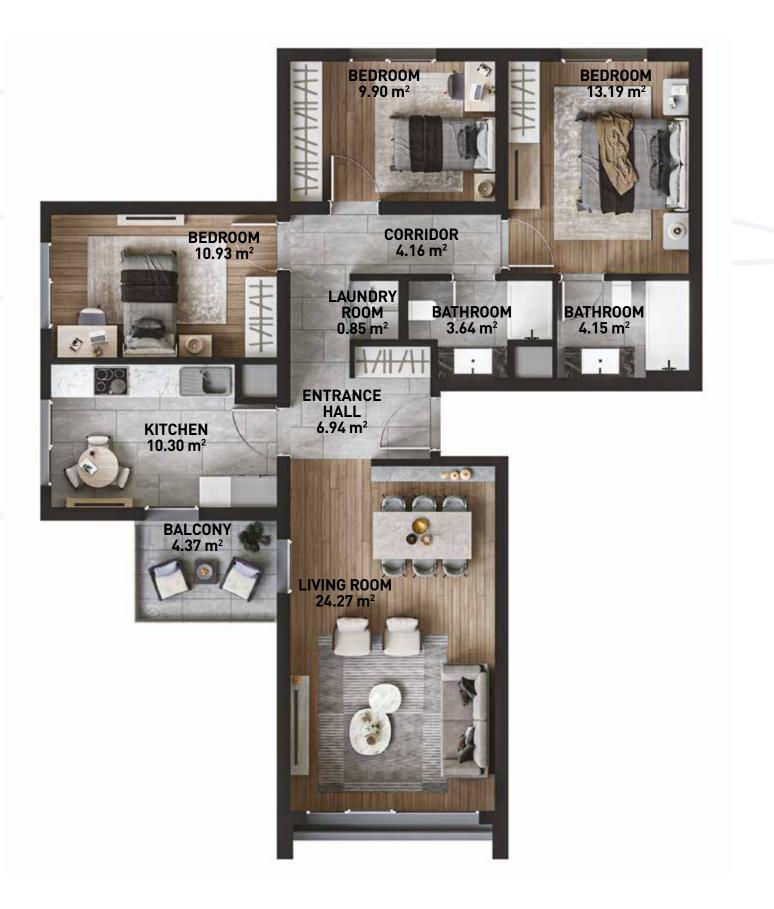

### C-D Block 3+1 A

NET AREA OF APARTMENT 88

88.33 m<sup>2</sup> + 4.37 m<sup>2</sup> (balcony)

**GROSS AREA** 

110,31 m<sup>2</sup>

OVERALL GROSS AREA 149,32 m<sup>2</sup>

AREA

Like a work of art