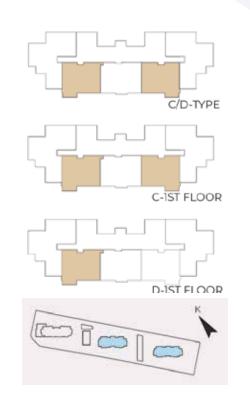

Location Plan

Floor Plans

#### Block C-D 2+1 A

**NET AREA OF APARTMENT** 

63.22 m<sup>2</sup> + 4.02 m<sup>2</sup> (balcony) 77.10 m<sup>2</sup>

**GROSS AREA** 

104.36 m<sup>2</sup>

OVERALL GROSS AREA

### C-D Block 3+1 A

NET AREA OF APARTMENT 88

88.33 m<sup>2</sup> + 4.37 m<sup>2</sup> (balcony)

**GROSS AREA** 

110,31 m<sup>2</sup>

OVERALL GROSS AREA 149,32 m<sup>2</sup>

AREA

Like a work of art