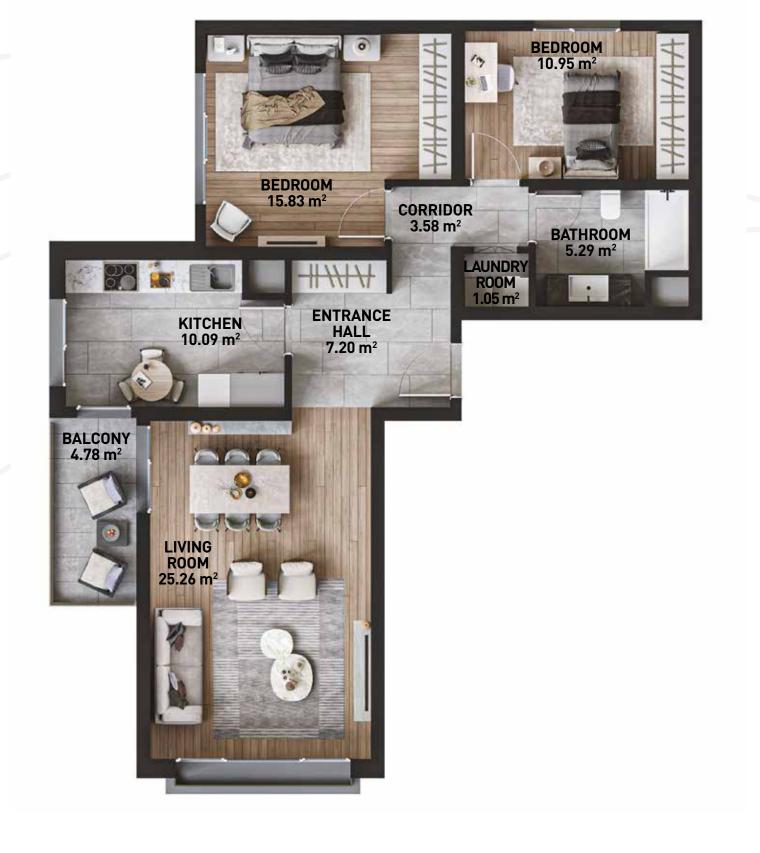

Location Plan

Floor Plans

#### Block B 2+1 B

**NET AREA OF APARTMENT** 

79.25 m<sup>2</sup> + 4.78 m<sup>2</sup> (balcony)

GROSS AREA 99.01 m<sup>2</sup>

OVERALL GROSS AREA 136.57 m<sup>2</sup>