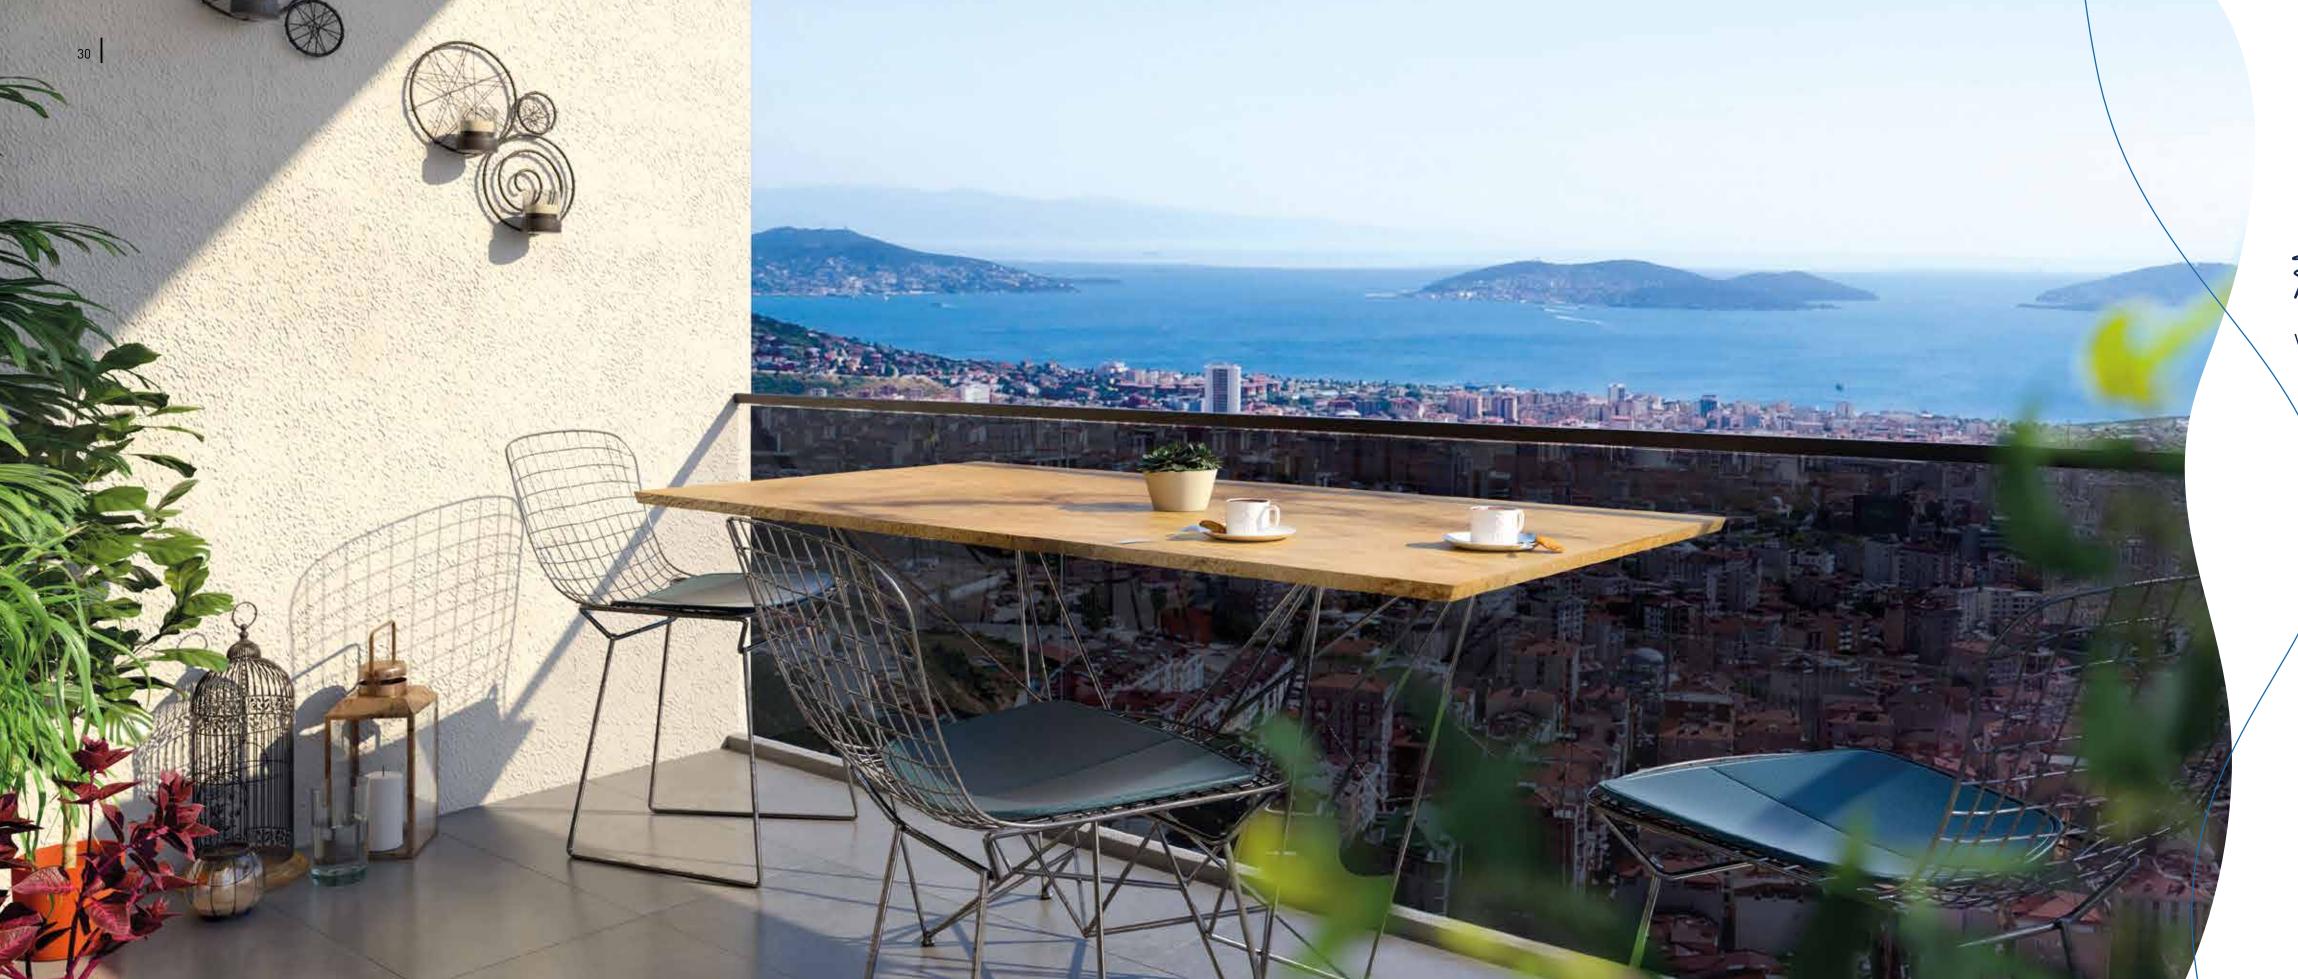

A unique forest

with its oxygen-filled atmosphere is within a stone's throw.

Look carefully at the view of the islands.

You will hear the echoes of a different story resonating from each.

Hearken to the laughter rising from the lively dinner tables of Büyükada, and the calmness of Heybeliada that fills your soul with peace.

On one side is the Sea of Marmara, on one side lies Kadıköy and on the other side you have Ataşehir.

Anew

Mesa Panorama comprises three blocks, designed with elegant lines inspired by the sky.

Thanks to the extra height afforded by the difference in the layout of the buildings and the specially designed panoramic windows, resident enjoy a spectacular view of the islands stretching into the horizon starting from the fifth floor.