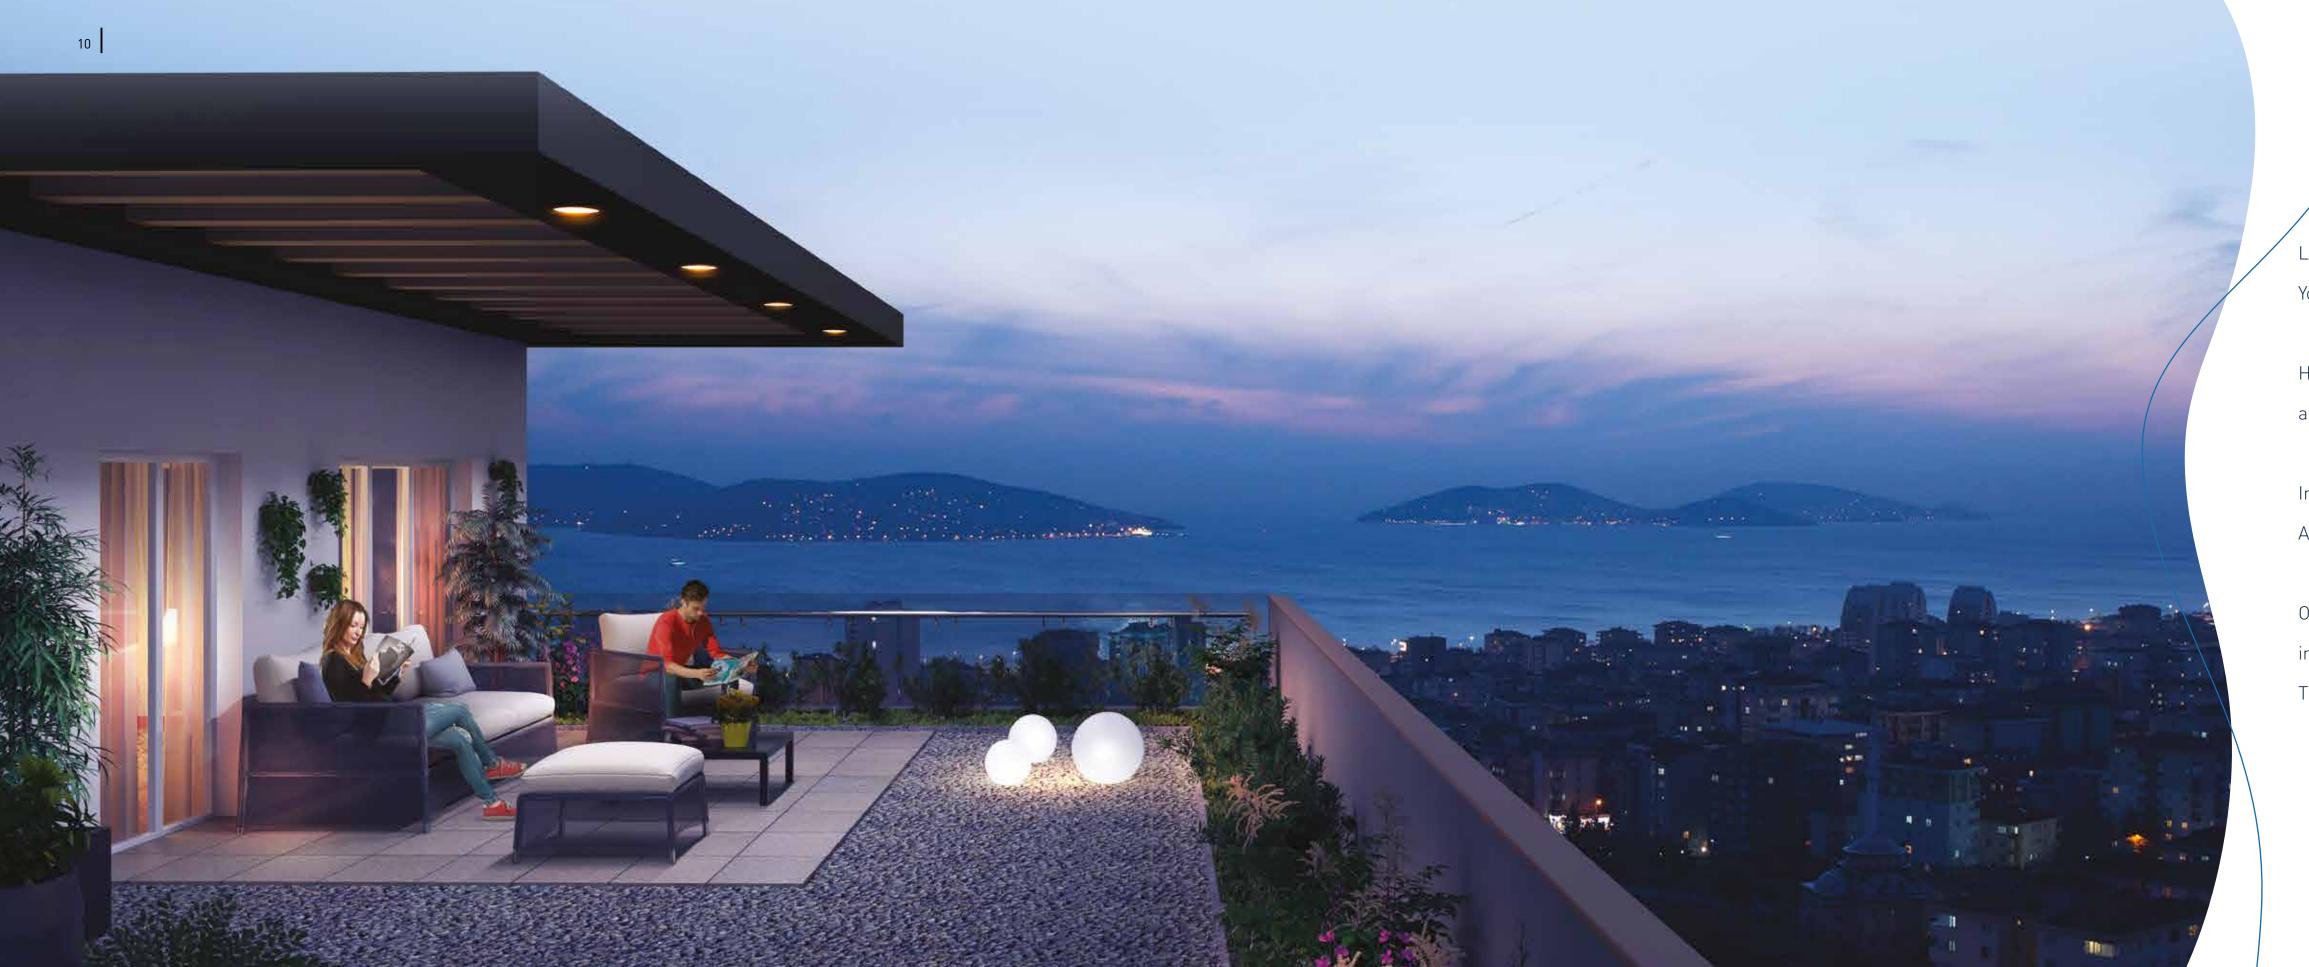

Mesa Panorama comprises three blocks, designed with elegant lines inspired by the sky.

Thanks to the extra height afforded by the difference in the layout of the buildings and the specially designed panoramic windows, resident enjoy a spectacular view of the islands stretching into the horizon starting from the fifth floor.

## Feel liberated

with wide balconies and terraces.

317 flats, from 1+1 to 4+1, with large terraces and balconies offer you spacious living spaces.

Welcome the fresh air from the forest near your on your balcony.

Start each new day with a refreshing breath of fresh air wafting through your flat. Don't you think being healthy means feeling good first?

Panoramic windows, large balconies and terraces, an atmosphere full of sea air and oxygen and so much more are at your service to give you extra happiness.