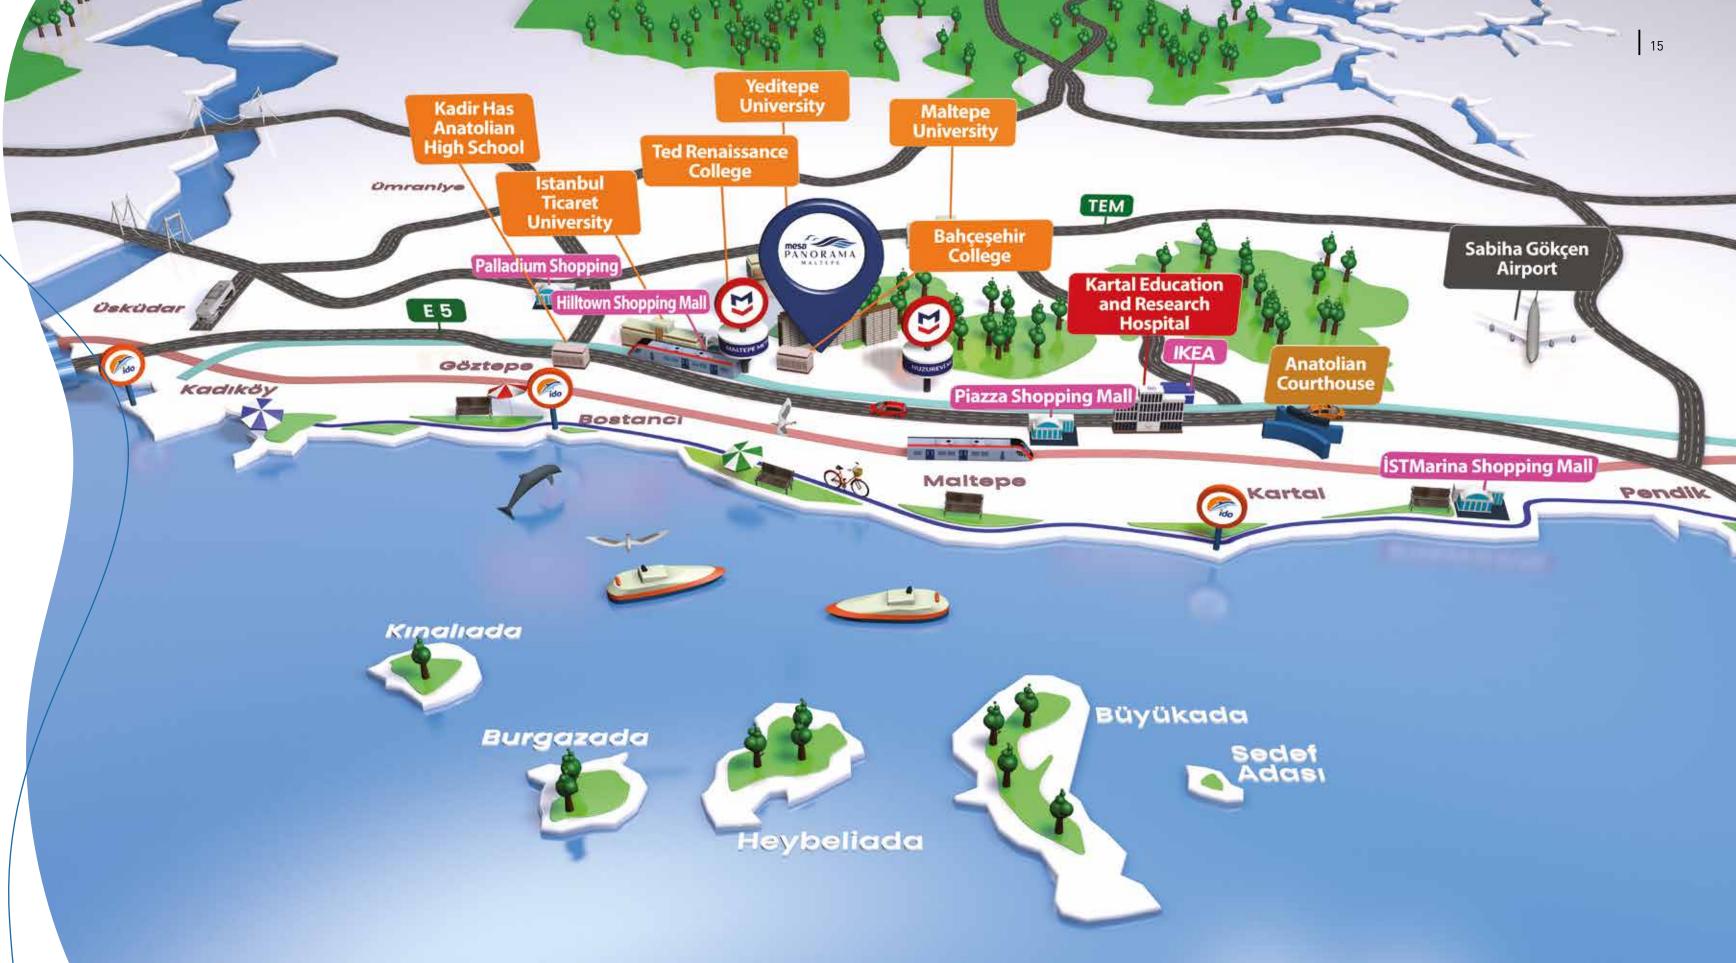

- 2 minutes to Bahçeşehir College
- 4 minutes to Maltepe Metro Station
- 4 minutes to Huzurevi Metro Station
- 5 minutes to Maltepe Park AVM
- 5 minutes to Hilltown AVM
- 7 minutes to Maltepe State Hospital
- 7 minutes to Marmara University
- 7 minutes to Maltepe Activity Area
- 8 minutes to Anatolian Courthouse
- 9 minutes to Maltepe University
- 10 minutes to Bostancı İDO
- 12 minutes to Kartal İDO
- 12 minutes to Kartal Education and Research Hospital
- 14 minutes to Yeditepe University
- 20 minutes to Sabiha Gökçen Airport

On one side is the Sea of Marmara, on one side lies Kadıköy and on the other side you have Ataşehir.

Anew