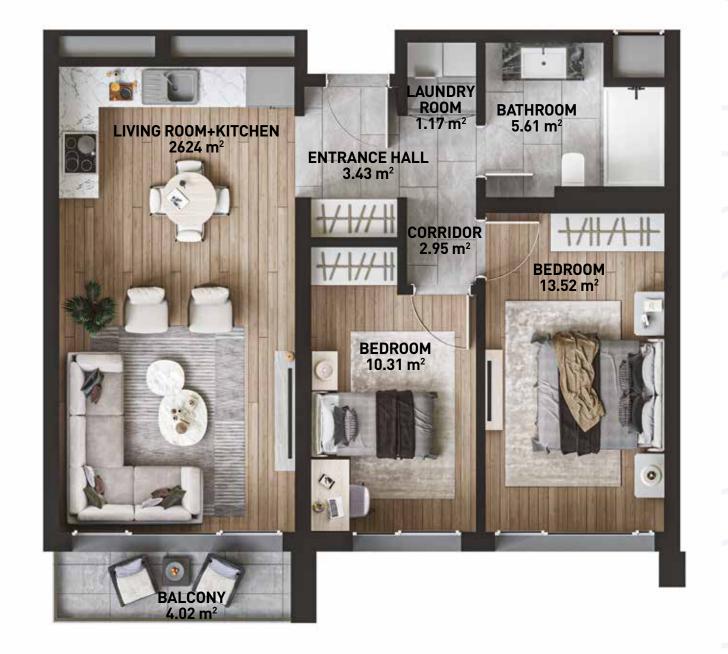

#### Block C-D 2+1 A

**NET AREA OF APARTMENT** 

63.22 m<sup>2</sup> + 4.02 m<sup>2</sup> (balcony) 77.10 m<sup>2</sup>

**GROSS AREA** 

104.36 m<sup>2</sup>

OVERALL GROSS AREA