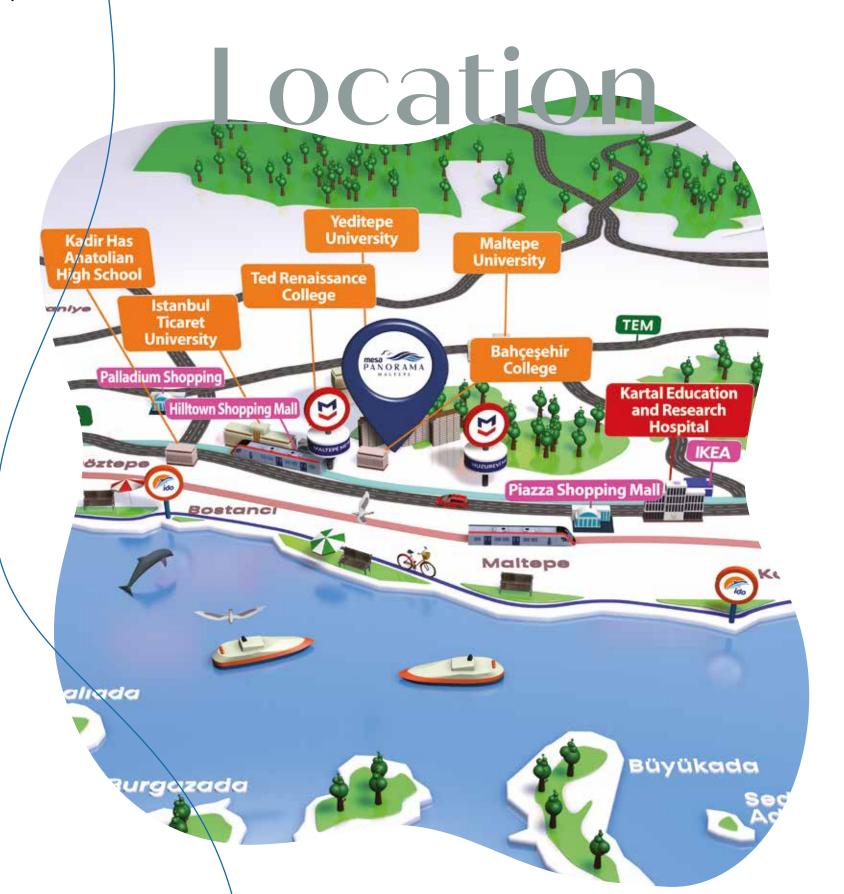

- 2 minutes to Bahçeşehir College
- 4 minutes to Maltepe Metro Station
- 4 minutes to Huzurevi Metro Station
- 5 minutes to Maltepe Park AVM
- 5 minutes to Hilltown AVM
- 7 minutes to Maltepe State Hospital
- 7 minutes to Marmara University
- 7 minutes to Maltepe Activity Area
- 8 minutes to Anatolian Courthouse
- 9 minutes to Maltepe University
- 10 minutes to Bostancı İDO
- 12 minutes to Kartal İDO
- 12 minutes to Kartal Education and Research Hospital
- 14 minutes to Yeditepe University
- 20 minutes to Sabiha Gökçen Airport

On one side is the Sea of Marmara, on one side lies Kadıköy and on the other side you have Ataşehir.

Anew