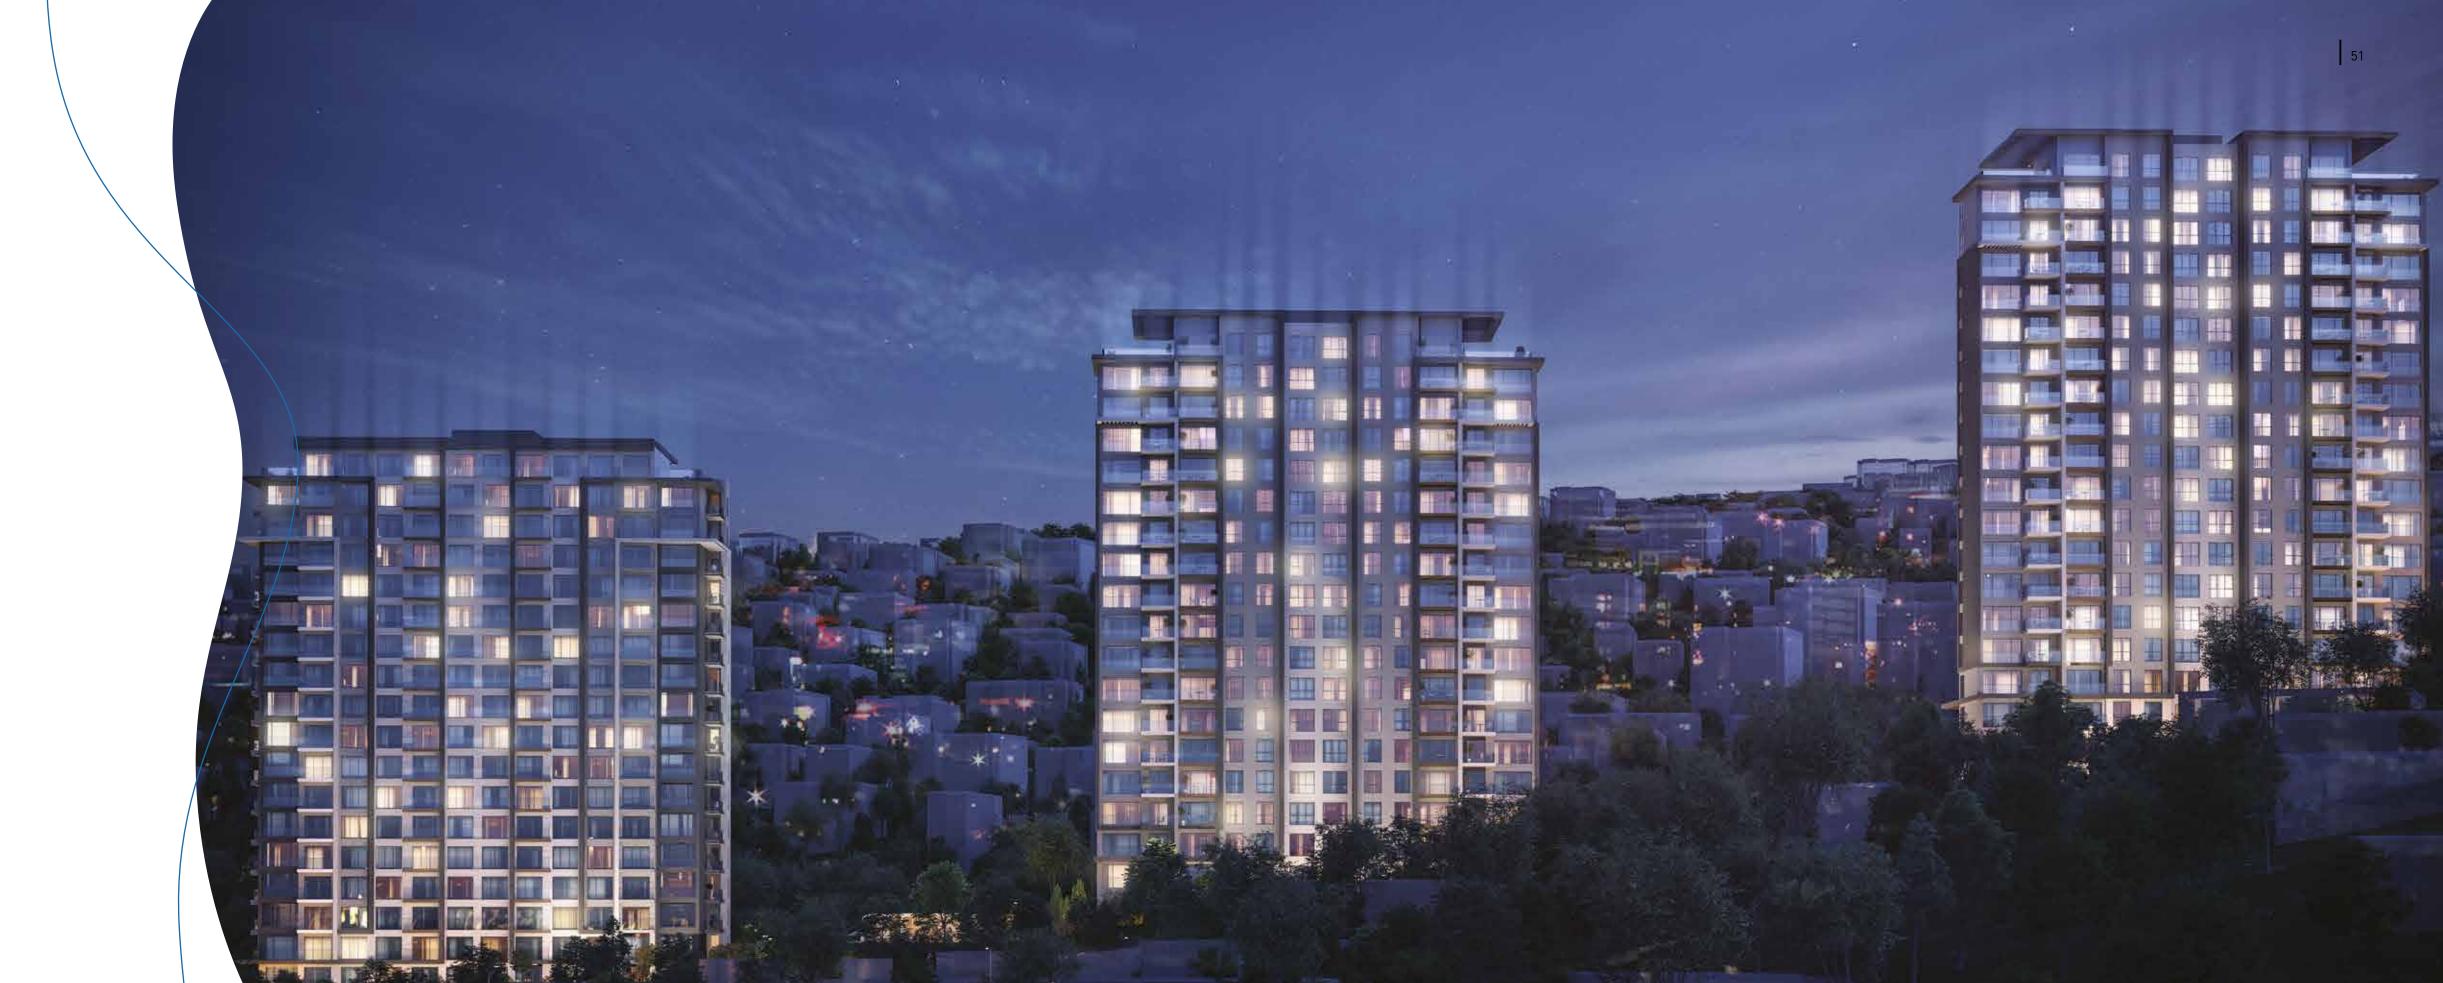

Block B: Ground+17 floors 12,311.69 m<sup>2</sup>

Block C: Ground+19 floors Block D: Ground+18 floors

10,000 m<sup>2</sup> **GREEN AREAS** 

The privilege of being a Mesa resident is crowned with a wonderful view of the Islands. Centrally located to give you easy access to all corners of the city. In a landscape immersed in nature, socialize with your surroundings to your heart's content, to make new memories with your loved ones.

Featuring design details that prioritize residents' health, as life returns to the new normal, every moment of your life will be filled with new found energy and peace. A brand-new concept that brings them all together and integrates them into the dynamics of urban life underlies Mesa Panorama Maltepe.

Mesa Panorama comprises three blocks, designed with elegant lines inspired by the sky.

Thanks to the extra height afforded by the difference in the layout of the buildings and the specially designed panoramic windows, resident enjoy a spectacular view of the islands stretching into the horizon starting from the fifth floor.